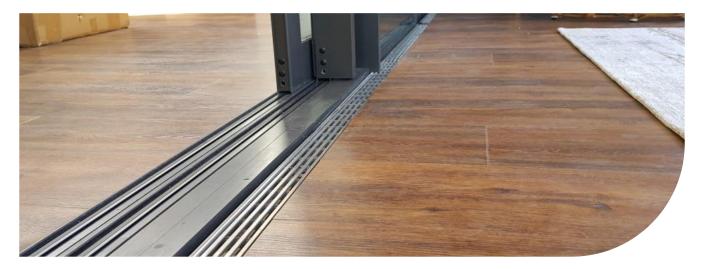

#### **Challenge:**

Thundaflo's drainage systems are designed to be long-lasting and able to withstand even the harshest weather conditions. However, creating a product that meets these high standards can be challenging. Thundaflo's drainage channels, which can be up to 3000mm long, require precision manufacturing and attention to detail.

#### **The Solution:**

Thundaflo's drainage channels are laser-cut from galvanised steel and folded with a press brake, ensuring accuracy and consistency in every product. The use of galvanized steel also ensures that the drainage channels are resistant to rust and corrosion, making them ideal for use in any environment.