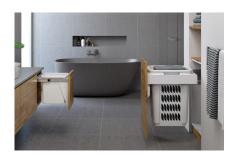

### **Background:**

Hideaway Bins is an Auckland-based manufacturer of innovative kitchen storage solutions.

## **Project Photos:**

3D Design

**Laser Cutting / Punching** 

**Folding** 

**Laser Welding** 

**Finishing** 

Fabrication

Delivery