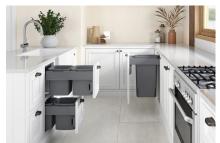

### **Background:**

Hideaway Bins is an Auckland-based manufacturer of innovative kitchen storage solutions.

## **Project Photos:**

3D Design

**Laser Cutting / Punching** 

**Folding** 

**Laser Welding** 

**Finishing** 

Fabrication

Delivery