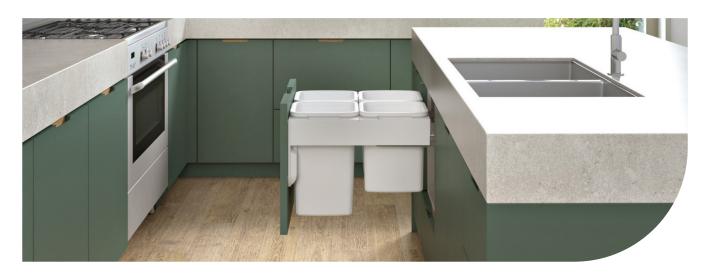

### **Background:**

Hideaway Bins is an Auckland-based manufacturer of innovative kitchen storage solutions.

## **Project Photos:**

3D Design

**Laser Cutting / Punching** 

**Folding** 

**Laser Welding** 

**Finishing** 

Fabrication

Delivery