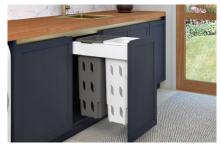

### **Background:**

Hideaway Bins is an Auckland-based manufacturer of innovative kitchen storage solutions.

## **Project Photos:**

3D Design

**Laser Cutting / Punching** 

**Folding** 

**Laser Welding** 

**Finishing** 

Fabrication

Delivery