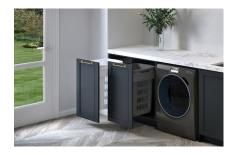

### **Background:**

Hideaway Bins is an Auckland-based manufacturer of innovative kitchen storage solutions.

## **Project Photos:**

3D Design

**Laser Cutting / Punching** 

**Folding** 

**Laser Welding** 

**Finishing** 

Fabrication

Delivery